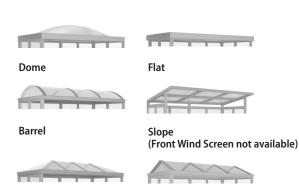

# Great options for businesses, apartment buildings, nursing & assisted living homes, hotels and more.

Choose from 9 different roof styles, numerous designs, sizes, colors, configurations, options and accessories. With our modular manufacturing method, you can mix and match, or we can create a completely custom shelter from scratch. Either way, Handi-Hut shelters are a great value and will suit virtually any site or budget.

# **ROOF STYLES**

Vented Standing
Seam Hip
Seam Gable

Vented Historical

Model S4-4VPR