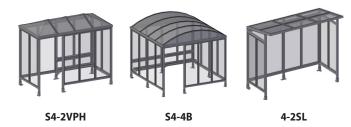

# **VIEWS**

Views below are some of our 4 Series Smoking Shelters. To see all 3 Series models, go to <a href="https://www.handi-hut.com">www.handi-hut.com</a>

# **DIMENSIONS/CAPACITY**

| Model | Size                | Capacity | Windscreen |
|-------|---------------------|----------|------------|
| S4-2  | 9′ 10.5" x 5'       | 5-6      | Yes        |
| S4-4  | 9′ 10.5" x 9′ 10.5" | 10-12    | Yes        |
| 4-2SL | 9′ 10.5" x 4'       | 5-6      | No         |