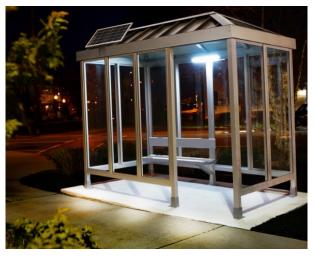

## **Additional Wall Options:**

- 1/4" Bronze Tinted Tempered Safety Glass
- · Clear Polycarbonate
- Clear Acrylic
- Clear Abrasion Resistant Polycarbonate
- · Perforated Aluminum

Model S4-2 with Solar Panel & Light 8-2023 R