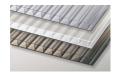

#### 6mm Twinwall Polycarbonate, UV Coated / ROOF: Vaulted Hip | Gable | Barrel

Translucent sheets with ribbed core. Impact resistant and light weight.

Clear (80% Light Transmission)
White (45% Light Transmission)
Bronze Tint (45% Light Transmission)