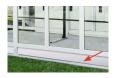

## **BOTTOM CLOSURE PANELS**

Aluminum panels inset at toe kick, inhibit debris, leaves and snow from entering shelter. Helps to minimize maintenance. Color may vary from frame.