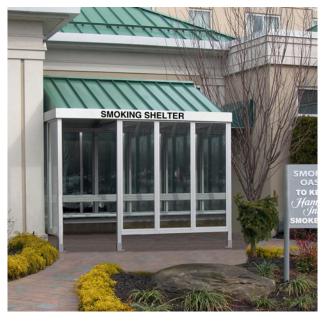

**Handi-Hut's** line of Smoking Shelters are pre-engineered, prefabricated in rust-proof, anodized aluminum, glazed with clear, tempered safety glass, and includes an aluminum bench with backrest.

- Low maintenance and super durable
- Concealed rain gutters
- Easy assembly reduces installation time and cost
- Includes 4 walls with front, left opening (not on slope roof style)
- Vented roof styles available
- ADA Compliant
- All hardware included

All shelters include a bench and backrest