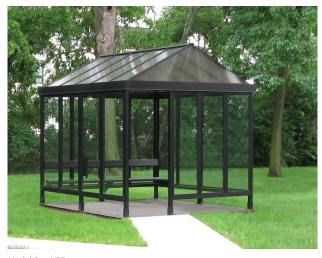

**Handi-Hut's** line of Smoking Shelters are pre-engineered, prefabricated in rust-proof, anodized aluminum, glazed with clear, tempered safety glass, and includes an aluminum bench with backrest.

# **VIEWS**

Views below are some of our 4 Series Smoking Shelters. To see all 3 Series models, go to <a href="https://www.handi-hut.com">www.handi-hut.com</a>

All shelters include a bench and backrest