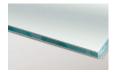

## 1/4" Tempered Safety Glass, Clear

Tempered glass is stronger and safer than regular alass.