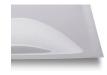

h Solar Panel & Light 8-2023 R

## **ROOF**

#### 6mm Twinwall Polycarbonate, UV Coated / ROOF: Vaulted Hip | Gable | Barrel



Translucent sheets with ribbed core. Impact resistant and light weight.

Clear (80% Light Transmission)
White (45% Light Transmission)
Bronze Tint (45% Light Transmission)

### Standing Seam Aluminum / ROOF: Vaulted Hip | Gable



Finished aluminum panels with ribbed profile are exceptionally durable, Rustproof, fade resistant and easy to maintain.

Black or Dove Gray

More colors available - additional cost

#### 1/4" Endurex 300 / ROOF: Flat



Features Aluminum on both sides of a solid thermoplastic core. Endurex 300 combines all the best features of moisture and impact resistance with excellent rigidity.

Black or Silver

#### 1/4" White Acrylic / ROOF: Dome



Economical and stylish
White

## **OPTIONS/ACCESSORIES**

- Leaning Rail
- 36" Door
- Ash Tray
- Exhaust Fan
- Smoking Area sign
- Solar Light & Solar Cell Phone / Laptop Charger
- Trash Cans