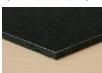

#### 1/4" Endurex 300 / ROOF: Flat

Features Aluminum on both sides of a solid thermoplastic core. Endurex 300 combines all the best features of moisture and impact resistance with excellent rigidity.

Black or Silver